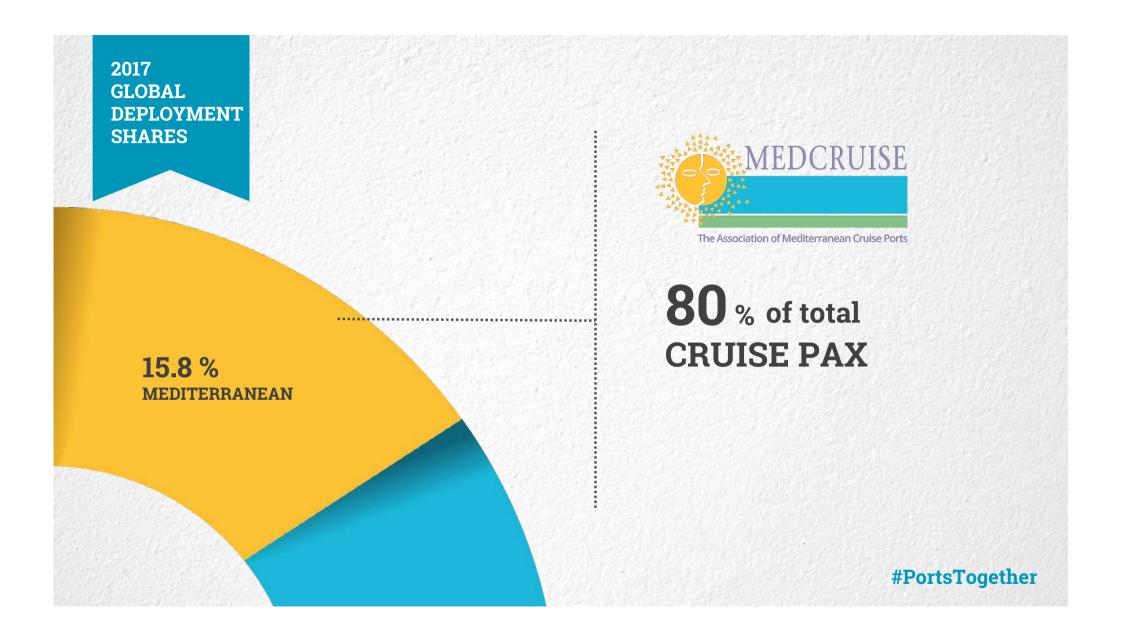

## The Mediterranean Cruise Association



The Association of Mediterranean Cruise Ports

**#PortsTogether** 

**#WeAreSocial** 









**#WeAreSocial** 





























MAJOR MEDCRUISE PORT MEMBERS Cruise Pax Movements, 2017

| RANKING | PORT             | PAX 2017  | 2017/2016 |
|---------|------------------|-----------|-----------|
| 1       | Barcelona        | 2,712,247 | +1.07%    |
| 2       | Civitavecchia    | 2,204,336 | -5.78%    |
| 3       | Balearic Islands | 2,110,663 | +7.83%    |
| 4       | Marseille        | 1,487,313 | -6.88%    |
| 5       | Venice           | 1,427,812 | -11.08%   |
| 6       | Piraeus          | 1,055,559 | -3.53%    |
| 7       | Tenerife Ports   | 964,337   | +9.07%    |
| 8       | Naples           | 927,458   | -28.99%   |
| 9       | Genoa            | 925,188   | -9.06%    |
| 10      | Savona           | 854,443   | -6.13%    |



| RANKING | PORT             | CALLS 2017 | 2017/2016 |
|---------|-