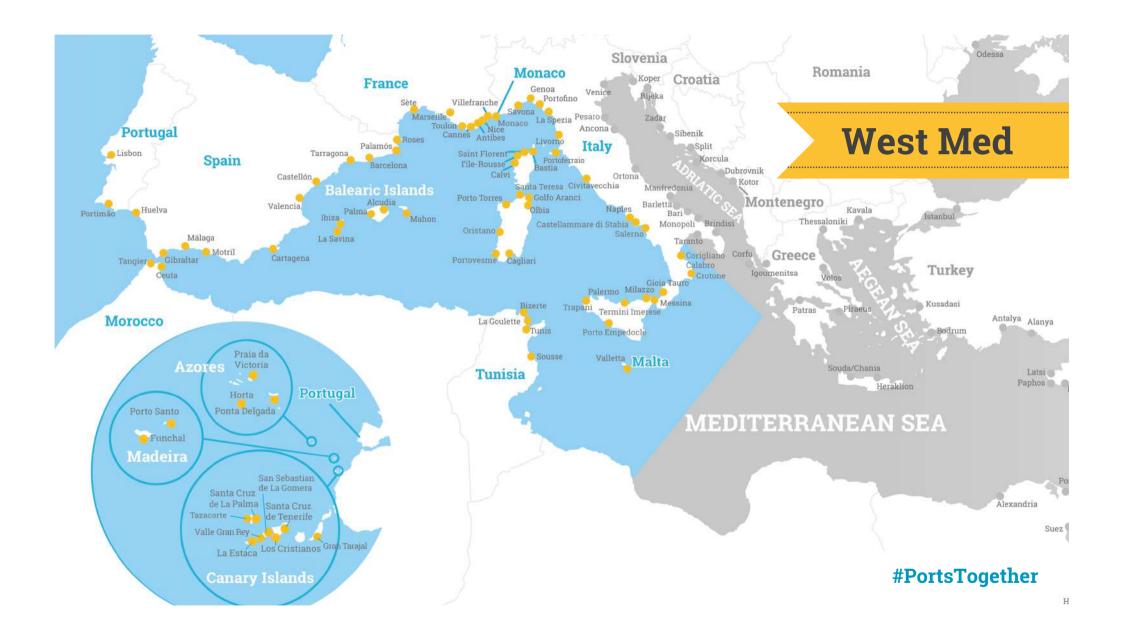

## The Mediterranean Cruise Association



The Association of Mediterranean Cruise Ports

**#PortsTogether** 

**#WeAreSocial** 









**#WeAreSocial** 





























MAJOR MEDCRUISE PORT MEMBERS Cruise Pax Movements, 2017

| RANKING | PORT             | PAX 2017  | 2017/2016 |
|---------|------------------|-----------|-----------|
| 1       | Barcelona        | 2,712,247 | +1.07%    |
| 2       | Civitavecchia    | 2,204,336 | -5.78%    |
| 3       | Balearic Islands | 2,110,663 | +7.83%    |
| 4       | Marseille        | 1,487,313 | -6.88%    |
| 5       | Venice           | 1,427,812 | -11.08%   |
| 6       | Piraeus          | 1,055,559 | -3.53%    |
| 7       | Tenerife Ports   | 964,337   | +9.07%    |
| 8       | Naples           | 927,458   | -28.99%   |
| 9       | Genoa            | 925,188   | -9.06%    |
| 10      | Savona           | 854,443   | -6.13%    |



| RANKING | PORT             | CALLS 2017 | 2017/2016 |
|-----