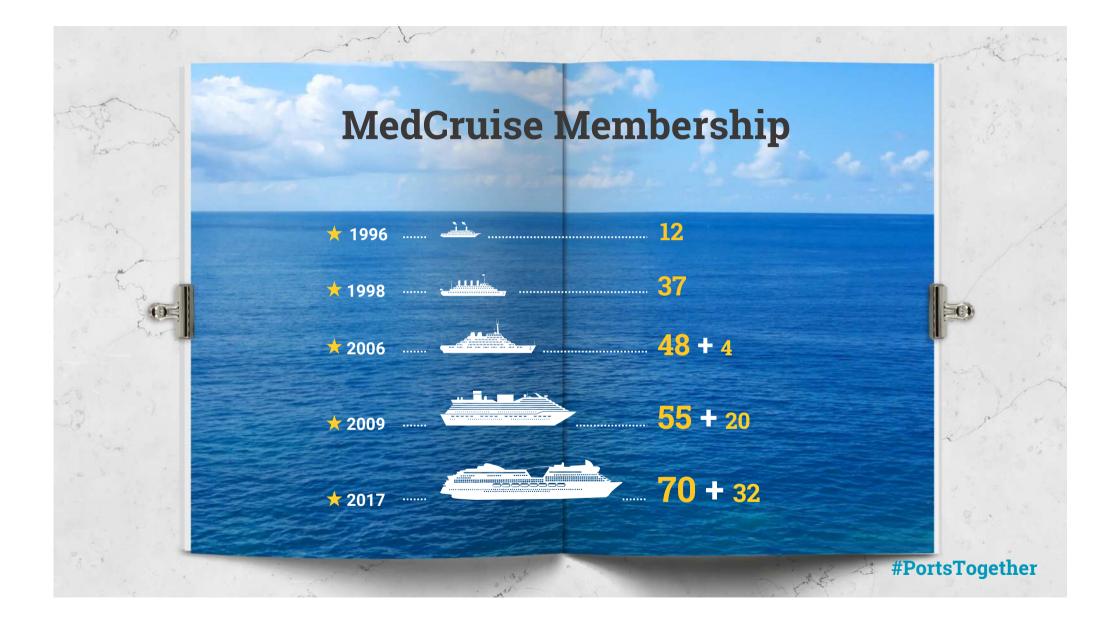

## The Mediterranean Cruise Association



The Association of Mediterranean Cruise Ports

**#PortsTogether** 

**#WeAreSocial** 









**#WeAreSocial** 





























MAJOR MEDCRUISE PORT MEMBERS Cruise Pax Movements, 2017

| RANKING | PORT             | PAX 2017  | 2017/2016 |
|---------|------------------|-----------|-----------|
| 1       | Barcelona        | 2,712,247 | +1.07%    |
| 2       | Civitavecchia    | 2,204,336 | -5.78%    |
| 3       | Balearic Islands | 2,110,663 | +7.83%    |
| 4       | Marseille        | 1,487,313 | -6.88%    |
| 5       | Venice           | 1,427,812 | -11.08%   |
| 6       | Piraeus          | 1,055,559 | -3.53%    |
| 7       | Tenerife Ports   | 964,337   | +9.07%    |
| 8       | Naples           | 927,458   | -28.99%   |
| 9       | Genoa            | 925,188   | -9.06%    |
| 10      | Savona           | 854,443   | -6.13%    |



| RANKING | PORT             | CALLS 2017 | 2017/201