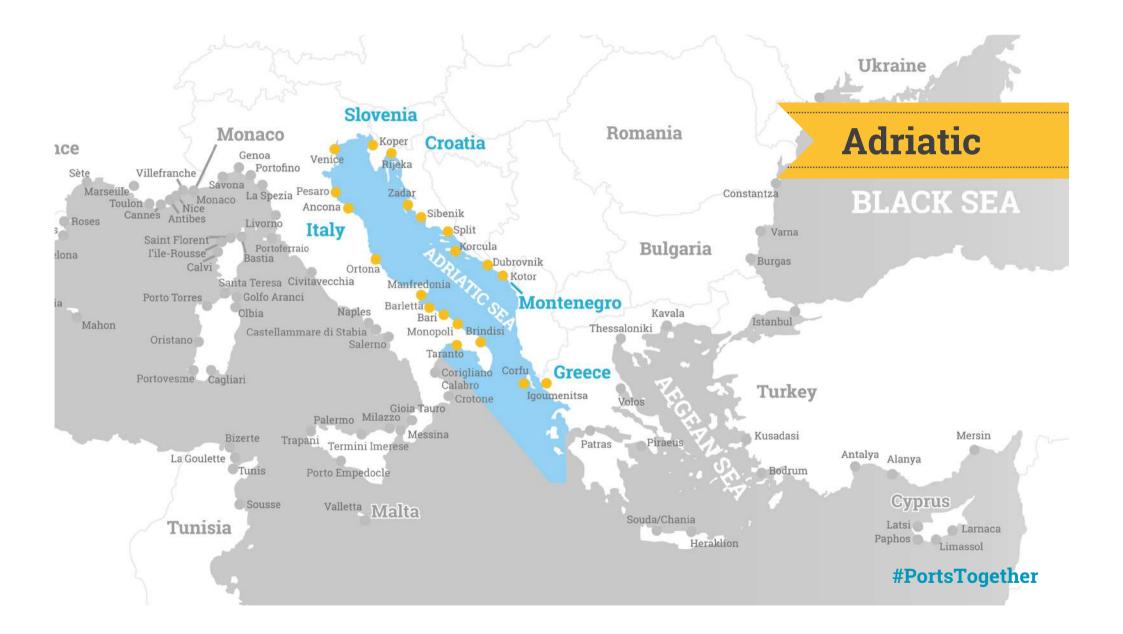

## The Mediterranean Cruise Association



The Association of Mediterranean Cruise Ports

**#PortsTogether** 

**#WeAreSocial** 









**#WeAreSocial** 





























MAJOR MEDCRUISE PORT MEMBERS Cruise Pax Movements, 2017

| RANKING | PORT             | PAX 2017  | 2017/2016 |
|---------|------------------|-----------|-----------|
| 1       | Barcelona        | 2,712,247 | +1.07%    |
| 2       | Civitavecchia    | 2,204,336 | -5.78%    |
| 3       | Balearic Islands | 2,110,663 | +7.83%    |
| 4       | Marseille        | 1,487,313 | -6.88%    |
| 5       | Venice           | 1,427,812 | -11.08%   |
| 6       | Piraeus          | 1,055,559 | -3.53%    |
| 7       | Tenerife Ports   | 964,337   | +9.07%    |
| 8       | Naples           | 927,458   | -28.99%   |
| 9       | Genoa            | 925,188   | -9.06%    |
| 10      | Savona           | 854,443   | -6.13%    |



| RANKING | PORT             | CALLS 2017 | 2017/2016 |
|---