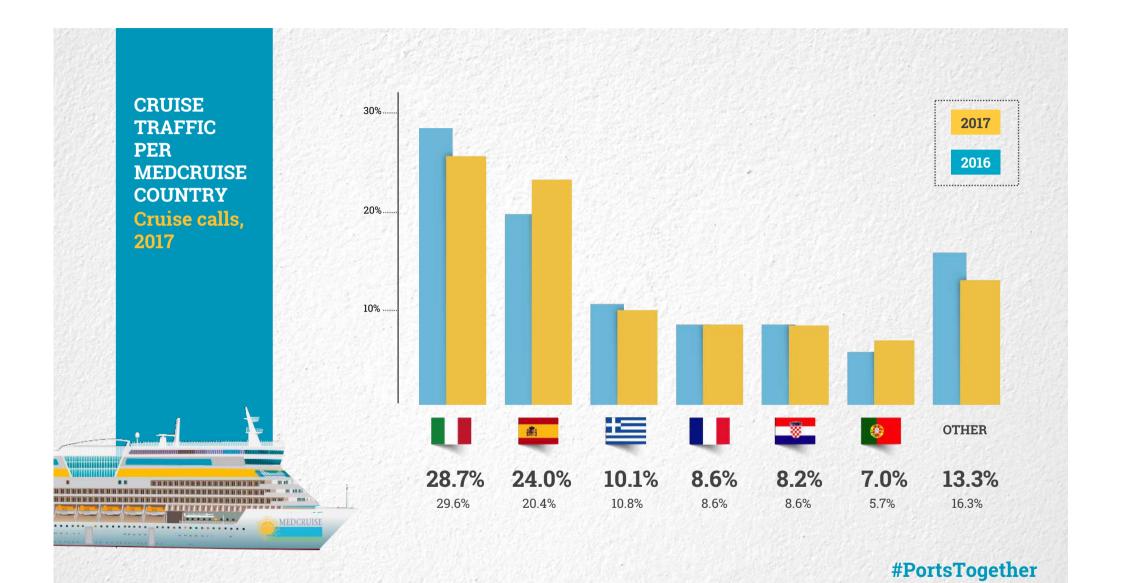

| RANKING | PORT             | CALLS 2017 | 2017/2016 |
|---------|------------------|------------|-----------|
| 1       | Balearic Islands | 819        | +10.38%   |
| 2       | Barcelona        | 778        | +2.64%    |
| 3.      | Civitavecchia    | 729        | -12.48%   |
| 4       | Piraeus          | 576        | -7.84%    |
| 5       | Dubrovnik        | 539        | -15.65%   |
| 6       | Tenerife Ports   | 533        | +1.72%    |
| 7       | Venice           | 466        | -11.91%   |
| 8       | Marseille        | 444        | -9.39%    |
| 9       | Kotor            | 430        | -11.70%   |
| 10      | Corfu            | 410        | -14.76%   |