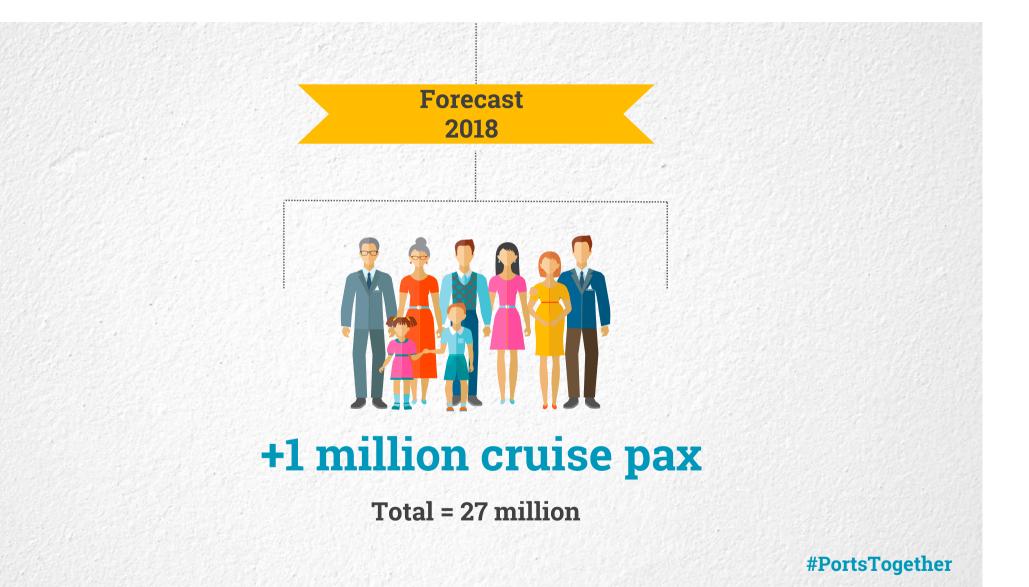

## The Mediterranean Cruise Association



The Association of Mediterranean Cruise Ports

**#PortsTogether** 

**#WeAreSocial** 









**#WeAreSocial** 





























MAJOR MEDCRUISE PORT MEMBERS Cruise Pax Movements, 2017

| RANKING | PORT             | PAX 2017  | 2017/2016 |
|---------|------------------|-----------|-----------|
| 1       | Barcelona        | 2,712,247 | +1.07%    |
| 2       | Civitavecchia    | 2,204,336 | -5.78%    |
| 3       | Balearic Islands | 2,110,663 | +7.83%    |
| 4       | Marseille        | 1,487,313 | -6.88%    |
| 5       | Venice           | 1,427,812 | -11.08%   |
| 6       | Piraeus          | 1,055,559 | -3.53%    |
| 7       | Tenerife Ports   | 964,337   | +9.07%    |
| 8       | Naples           | 927,458   | -28.99%   |
| 9       | Genoa            | 925,188   | -9.06%    |
| 10      | Savona           | 854,443   | -6.13%    |



| RANKING | PORT             | CALLS 2017 | 2017/2016 |
|---------|-----