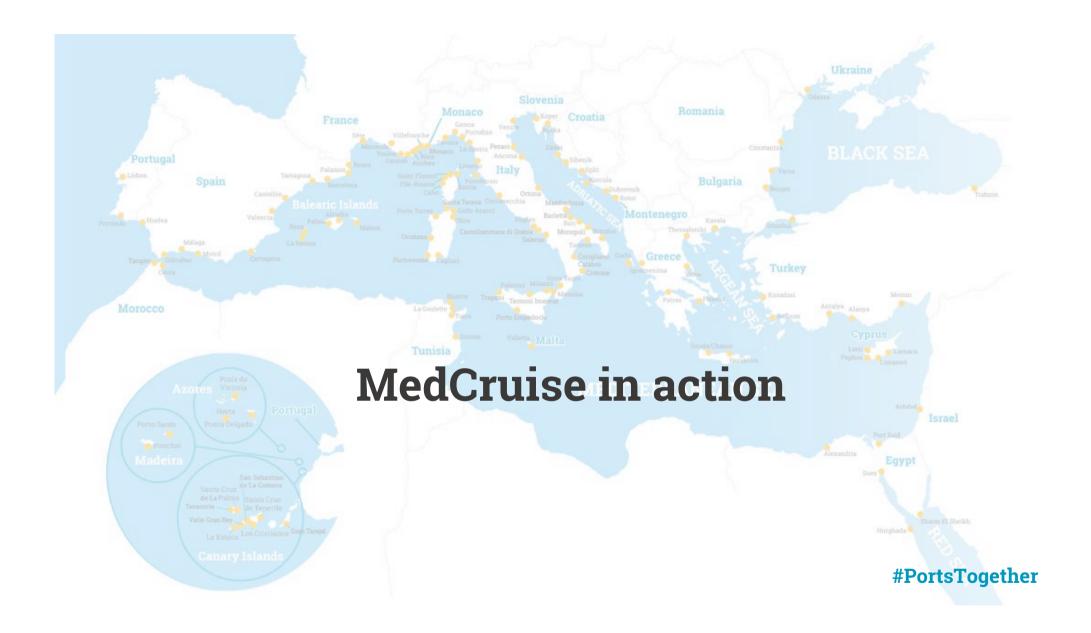

## The Mediterranean Cruise Association

The Association of Mediterranean Cruise Ports

**#PortsTogether** 

**#WeAreSocial** 

**#WeAreSocial** 

MAJOR MEDCRUISE PORT MEMBERS Cruise Pax Movements, 2017

| RANKING | PORT             | PAX 2017  | 2017/2016 |
|---------|------------------|-----------|-----------|
| 1       | Barcelona        | 2,712,247 | +1.07%    |
| 2       | Civitavecchia    | 2,204,336 | -5.78%    |
| 3       | Balearic Islands | 2,110,663 | +7.83%    |
| 4       | Marseille        | 1,487,313 | -6.88%    |
| 5       | Venice           | 1,427,812 | -11.08%   |
| 6       | Piraeus          | 1,055,559 | -3.53%    |
| 7       | Tenerife Ports   | 964,337   | +9.07%    |
| 8       | Naples           | 927,458   | -28.99%   |
| 9       | Genoa            | 925,188   | -9.06%    |
| 10      | Savona           | 854,443   | -6.13%    |