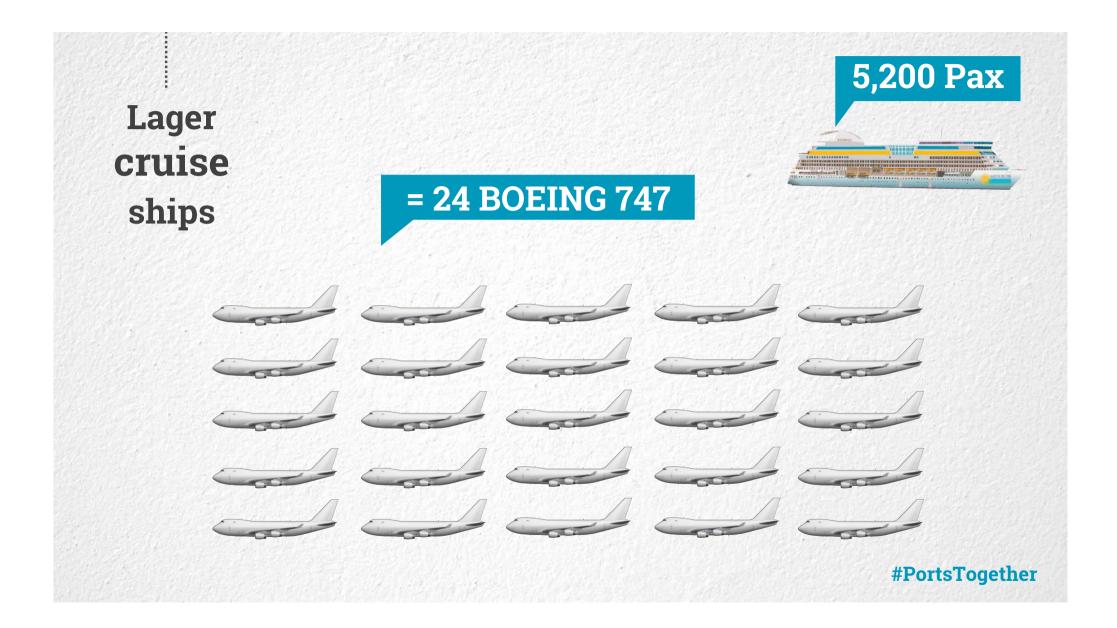

|
| 9       | Genoa            | 925,188   | -9.06%    |
| 10      | Savona           | 854,443   | -6.13%    |



| RANKING | PORT             | CALLS 2017 | 2017/2016 |
|---------|------------------|------------|-----------|
| 1       | Balearic Islands | 819        | +10.38%   |
| 2       | Barcelona        | 778        | +2.64%    |
| 3.      | Civitavecchia    | 729        | -12.48%   |
| 4       | Piraeus          | 576        | -7.84%    |
| 5       | Dubrovnik        | 539        | -15.65%   |
| 6       | Tenerife Ports   | 533        | +1.72%    |
| 7       | Venice           | 466        | -11.91%   |
| 8       | Marseille        | 444        | -9.39%    |
| 9       | Kotor            | 430        | -11.70%   |
| 10      | Corfu            | 410        | -14.76%   |

























# **50% GHG** Emissions Reduction from shipping for **2050**

### 0.5% Sulphur cap from shipping for 2020



# **22%** of the orderbook





**Cruise Ports Facilities** 









The Association of Mediterranean Cruise Ports



# EUROPEAN TRAVEL COMMISSION

#### Associate Members (Tourism Boards)









MedCruise stand at Seatrade Cruise Global

MedCruise pavilion at Setrade Cruise Med









## **European Maritime Day**

Hosted by Port of Burgas MedCruise member









## Impact of the cruise activities



### Unified Survey composed by 5 groups of questions

#### WG STUDIES



### **Development and provision** of LNG facilities in cruise ports



#### MedCruise LNG Supply map



- Members of European Ports Forum
- European Maritime Safety Agency (EMSA)
- Stakeholders Ad