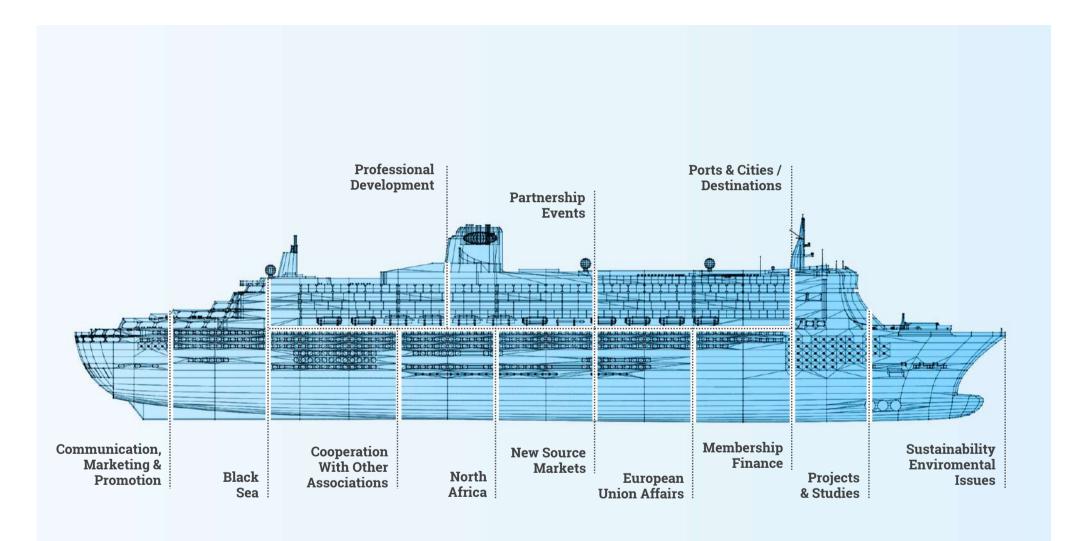

## The Mediterranean Cruise Association

The Association of Mediterranean Cruise Ports

**#PortsTogether** 

**#WeAreSocial** 

**#WeAreSocial** 

MAJOR MEDCRUISE PORT MEMBERS Cruise Pax Movements, 2017

| RANKING | PORT             | PAX 2017  | 2017/2016 |
|---------|------------------|-----------|-----------|
| 1       | Barcelona        | 2,712,247 | +1.07%    |
| 2       | Civitavecchia    | 2,204,336 | -5.78%    |
| 3       | Balearic Islands | 2,110,663 | +7.83%    |
| 4       | Marseille        | 1,487,313 | -6.88%    |
| 5       | Venice           | 1,427,812 | -11.08%   |
| 6       | Piraeus          | 1,055,559 | -3.53%    |
| 7       | Tenerife Ports   | 964,337   | +9.07%    |
| 8       | Naples           | 927,458   | -28.99%   |
| 9       | Genoa            | 925,188   | -9.06%    |
| 10      | Savona           | 854,443   | -6.13%    |