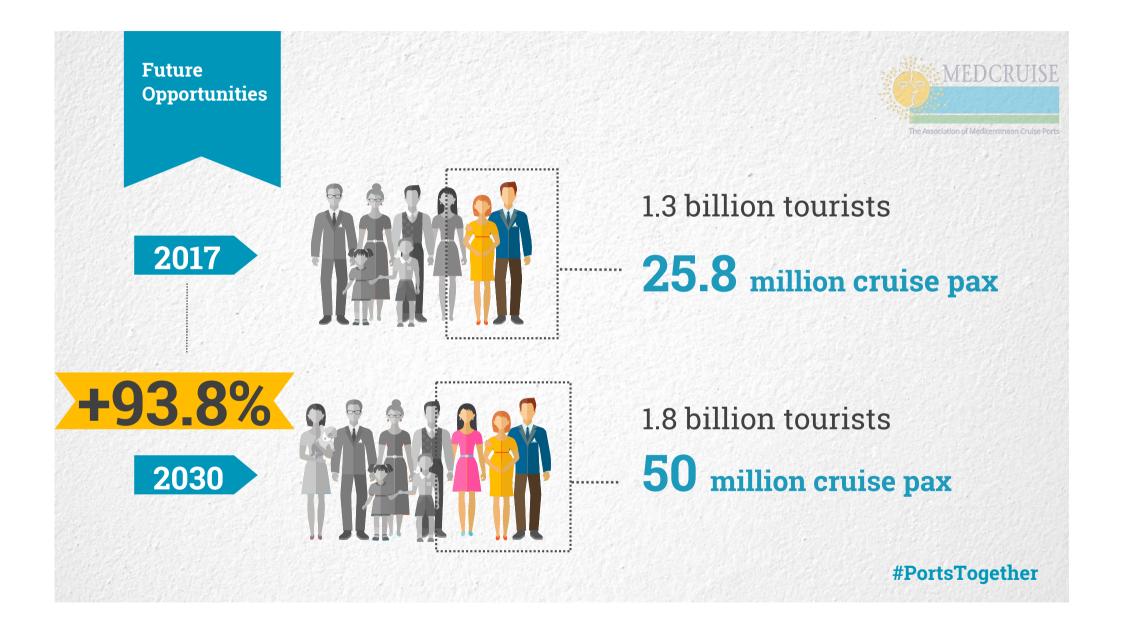

8.99%   |
| 9       | Genoa            | 925,188   | -9.06%    |
| 10      | Savona           | 854,443   | -6.13%    |



| RANKING | PORT             | CALLS 2017 | 2017/2016 |
|---------|------------------|------------|-----------|
| 1       | Balearic Islands | 819        | +10.38%   |
| 2       | Barcelona        | 778        | +2.64%    |
| 3.      | Civitavecchia    | 729        | -12.48%   |
| 4       | Piraeus          | 576        | -7.84%    |
| 5       | Dubrovnik        | 539        | -15.65%   |
| 6       | Tenerife Ports   | 533        | +1.72%    |
| 7       | Venice           | 466        | -11.91%   |
| 8       | Marseille        | 444        | -9.39%    |
| 9       | Kotor            | 430        | -11.70%   |
| 10      | Corfu            | 410        | -14.76%   |

























# **50% GHG** Emissions Reduction from shipping for **2050**

### 0.5% Sulphur cap from shipping for 2020



# **22%** of the orderbook





**Cruise Ports Facilities** 









The Association of Mediterranean Cruise Ports



# EUROPEAN TRAVEL COMMISSION

#### Associate Members (Tourism Boards)









MedCruise stand at Seatrade Cruise Global

MedCruise pavilion at Setrade Cruise Med









## **European Maritime Day**

Hosted by Port of Burgas MedCruise member









## Impact of the cruise activities



### Unified Survey composed by 5 groups of questions

#### WG STUDIES



### **Development and provision** of LNG facilities in cruise ports



#### MedCruise LNG Supply map



- Members of European Ports Forum
- European Maritime Safety Agency (EMSA)
- Stakeho