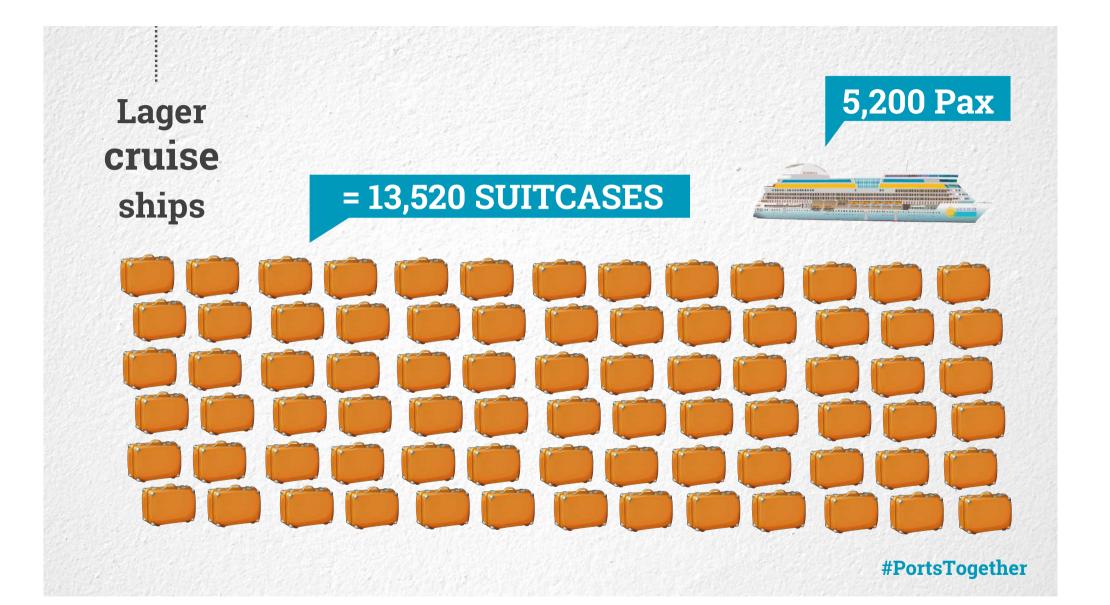

9       | Genoa            | 925,188   | -9.06%    |
| 10      | Savona           | 854,443   | -6.13%    |



| RANKING | PORT             | CALLS 2017 | 2017/2016 |
|---------|------------------|------------|-----------|
| 1       | Balearic Islands | 819        | +10.38%   |
| 2       | Barcelona        | 778        | +2.64%    |
| 3.      | Civitavecchia    | 729        | -12.48%   |
| 4       | Piraeus          | 576        | -7.84%    |
| 5       | Dubrovnik        | 539        | -15.65%   |
| 6       | Tenerife Ports   | 533        | +1.72%    |
| 7       | Venice           | 466        | -11.91%   |
| 8       | Marseille        | 444        | -9.39%    |
| 9       | Kotor            | 430        | -11.70%   |
| 10      | Corfu            | 410        | -14.76%   |

























# **50% GHG** Emissions Reduction from shipping for **2050**

### 0.5% Sulphur cap from shipping for 2020



# **22%** of the orderbook





**Cruise Ports Facilities** 









The Association of Mediterranean Cruise Ports



# EUROPEAN TRAVEL COMMISSION

#### Associate Members (Tourism Boards)









MedCruise stand at Seatrade Cruise Global

MedCruise pavilion at Setrade Cruise Med









## **European Maritime Day**

Hosted by Port of Burgas MedCruise member









## Impact of the cruise activities



### Unified Survey composed by 5 groups of questions

#### WG STUDIES



### **Development and provision** of LNG facilities in cruise ports



#### MedCruise LNG Supply map



- Members of European Ports Forum
- European Maritime Safety Agency (EMSA)
- Stakeholders Adviso