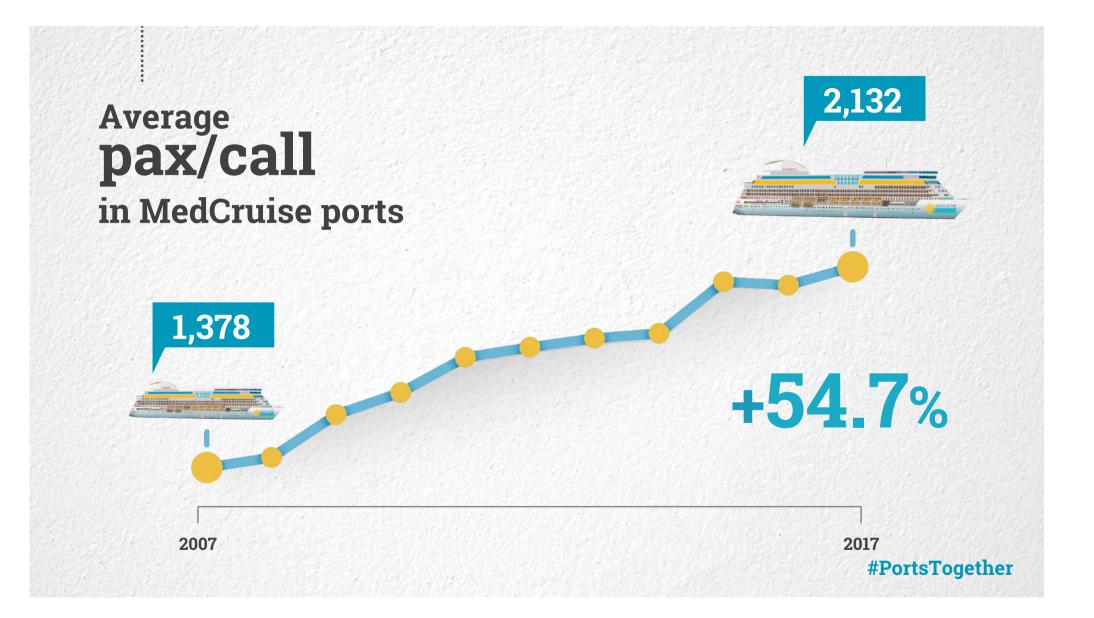

|
| 9       | Genoa            | 925,188   | -9.06%    |
| 10      | Savona           | 854,443   | -6.13%    |



| RANKING | PORT             | CALLS 2017 | 2017/2016 |
|---------|------------------|------------|-----------|
| 1       | Balearic Islands | 819        | +10.38%   |
| 2       | Barcelona        | 778        | +2.64%    |
| 3.      | Civitavecchia    | 729        | -12.48%   |
| 4       | Piraeus          | 576        | -7.84%    |
| 5       | Dubrovnik        | 539        | -15.65%   |
| 6       | Tenerife Ports   | 533        | +1.72%    |
| 7       | Venice           | 466        | -11.91%   |
| 8       | Marseille        | 444        | -9.39%    |
| 9       | Kotor            | 430        | -11.70%   |
| 10      | Corfu            | 410        | -14.76%   |

























# **50% GHG** Emissions Reduction from shipping for **2050**

### 0.5% Sulphur cap from shipping for 2020



# **22%** of the orderbook





**Cruise Ports Facilities** 









The Association of Mediterranean Cruise Ports



# EUROPEAN TRAVEL COMMISSION

#### Associate Members (Tourism Boards)









MedCruise stand at Seatrade Cruise Global

MedCruise pavilion at Setrade Cruise Med









## **European Maritime Day**

Hosted by Port of Burgas MedCruise member









## Impact of the cruise activities



### Unified Survey composed by 5 groups of questions

#### WG STUDIES



### **Development and provision** of LNG facilities in cruise ports



#### MedCruise LNG Supply map



- Members of European Ports Forum
- European Maritime Safety Agency (EMSA)
- Stakeholders