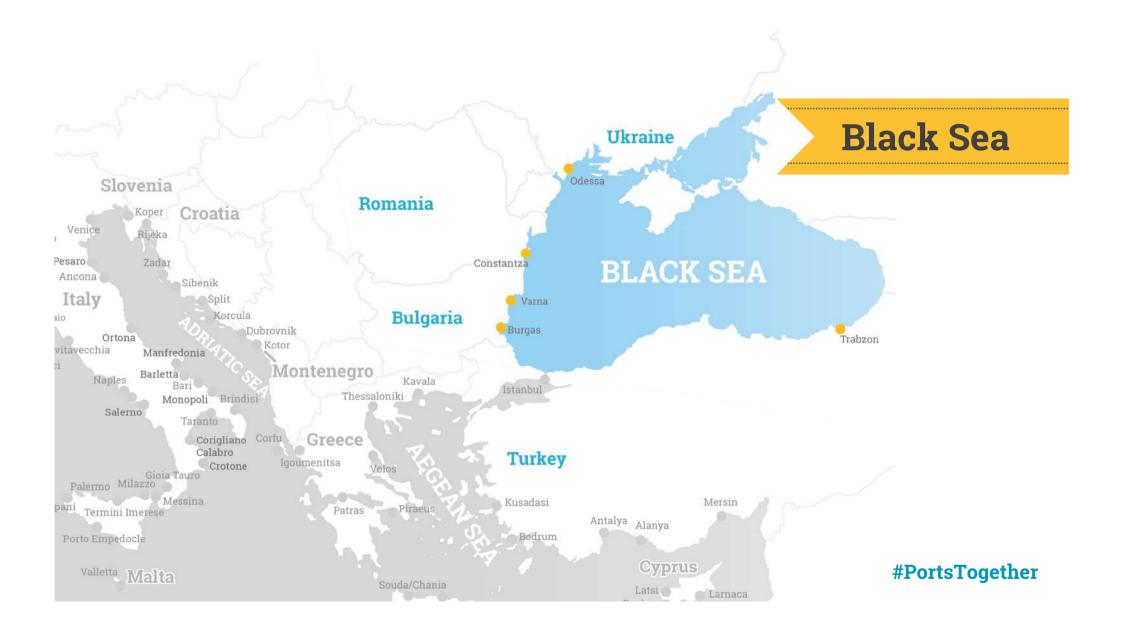

## The Mediterranean Cruise Association



The Association of Mediterranean Cruise Ports

**#PortsTogether** 

**#WeAreSocial** 









**#WeAreSocial** 





























MAJOR MEDCRUISE PORT MEMBERS Cruise Pax Movements, 2017

| RANKING | PORT             | PAX 2017  | 2017/2016 |
|---------|------------------|-----------|-----------|
| 1       | Barcelona        | 2,712,247 | +1.07%    |
| 2       | Civitavecchia    | 2,204,336 | -5.78%    |
| 3       | Balearic Islands | 2,110,663 | +7.83%    |
| 4       | Marseille        | 1,487,313 | -6.88%    |
| 5       | Venice           | 1,427,812 | -11.08%   |
| 6       | Piraeus          | 1,055,559 | -3.53%    |
| 7       | Tenerife Ports   | 964,337   | +9.07%    |
| 8       | Naples           | 927,458   | -28.99%   |
| 9       | Genoa            | 925,188   | -9.06%    |
| 10      | Savona           | 854,443   | -6.13%    |



| RANKING | PORT             | CALLS 2017 | 2017/2016 |