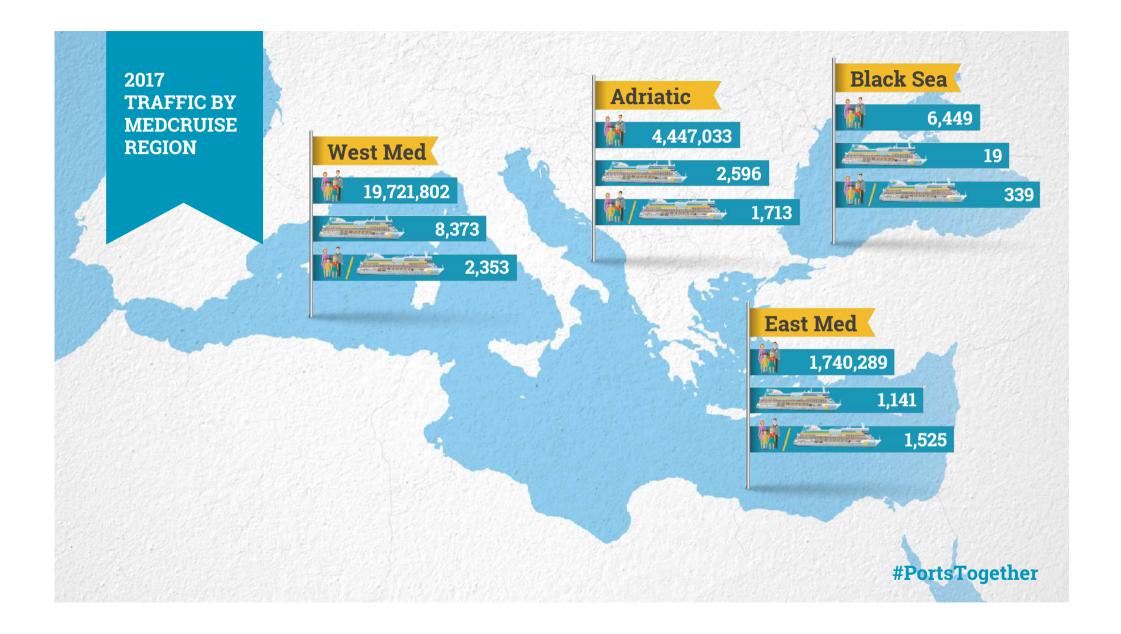

## The Mediterranean Cruise Association



The Association of Mediterranean Cruise Ports

**#PortsTogether** 

**#WeAreSocial** 









**#WeAreSocial** 





























MAJOR MEDCRUISE PORT MEMBERS Cruise Pax Movements, 2017

| RANKING | PORT             | PAX 2017  | 2017/2016 |
|---------|------------------|-----------|-----------|
| 1       | Barcelona        | 2,712,247 | +1.07%    |
| 2       | Civitavecchia    | 2,204,336 | -5.78%    |
| 3       | Balearic Islands | 2,110,663 | +7.83%    |
| 4       | Marseille        | 1,487,313 | -6.88%    |
| 5       | Venice           | 1,427,812 | -11.08%   |
| 6       | Piraeus          | 1,055,559 | -3.53%    |
| 7       | Tenerife Ports   | 964,337   | +9.07%    |
| 8       | Naples           | 927,458   | -28.99%   |
| 9       | Genoa            | 925,188   | -9.06%    |
| 10      | Savona           | 854,443   | -6.13%    |



| RANKING | PORT             | CALLS 2017 | 2017/2016 |
|---------|-------