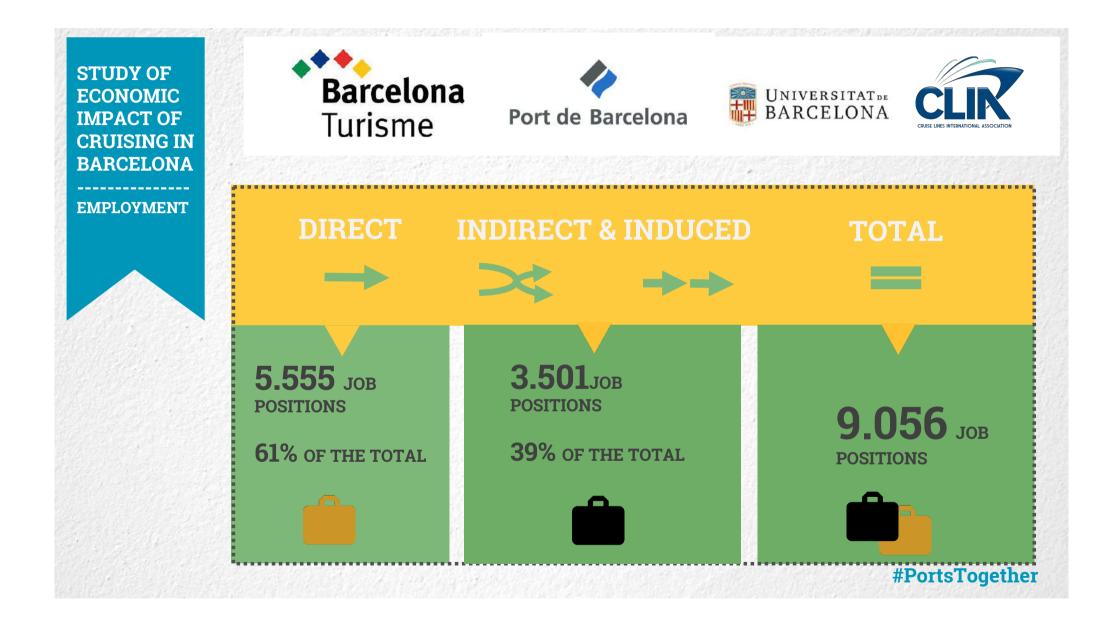

| 778        | +2.64%    |
| 3.      | Civitavecchia    | 729        | -12.48%   |
| 4       | Piraeus          | 576        | -7.84%    |
| 5       | Dubrovnik        | 539        | -15.65%   |
| 6       | Tenerife Ports   | 533        | +1.72%    |
| 7       | Venice           | 466        | -11.91%   |
| 8       | Marseille        | 444        | -9.39%    |
| 9       | Kotor            | 430        | -11.70%   |
| 10      | Corfu            | 410        | -14.76%   |

























# **50% GHG** Emissions Reduction from shipping for **2050**

### 0.5% Sulphur cap from shipping for 2020



# **22%** of the orderbook





**Cruise Ports Facilities** 









The Association of Mediterranean Cruise Ports



# EUROPEAN TRAVEL COMMISSION

#### Associate Members (Tourism Boards)









MedCruise stand at Seatrade Cruise Global

MedCruise pavilion at Setrade Cruise Med









## **European Maritime Day**

Hosted by Port of Burgas MedCruise member









## Impact of the cruise activities



### Unified Survey composed by 5 groups of questions

#### WG STUDIES



### **Development and provision** of LNG facilities in cruise ports



#### MedCruise LNG Supply map



- Members of European Ports Forum
- European Maritime Safety Agency (EMSA)
- Stakeholders Advisory Group on Maritime Security (SAGMAS)









## **Travel Agents Training**

6<sup>th</sup> International Cruise Summit. Qingdao, September 2018.

Seatrade Cruise Asia - Pacific. Shanghai, October 2018





**#PortsTogether** 

MEDCRUI





- Training and preparation in ports and destinations
- Meetings