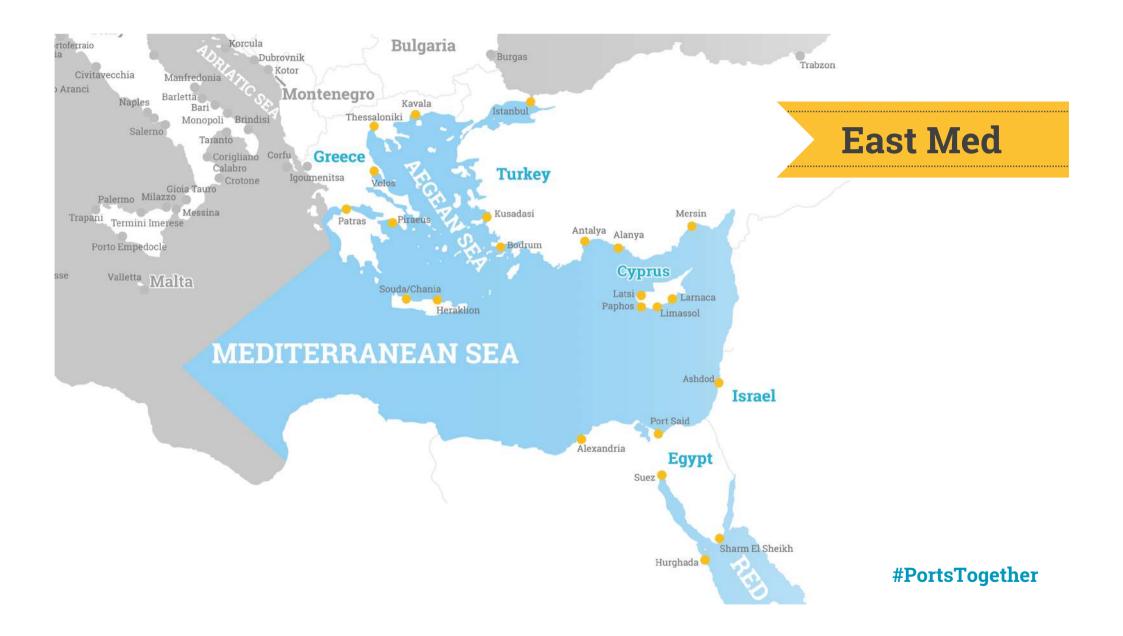

## The Mediterranean Cruise Association



The Association of Mediterranean Cruise Ports

**#PortsTogether** 

**#WeAreSocial** 









**#WeAreSocial** 





























MAJOR MEDCRUISE PORT MEMBERS Cruise Pax Movements, 2017

| RANKING | PORT             | PAX 2017  | 2017/2016 |
|---------|------------------|-----------|-----------|
| 1       | Barcelona        | 2,712,247 | +1.07%    |
| 2       | Civitavecchia    | 2,204,336 | -5.78%    |
| 3       | Balearic Islands | 2,110,663 | +7.83%    |
| 4       | Marseille        | 1,487,313 | -6.88%    |
| 5       | Venice           | 1,427,812 | -11.08%   |
| 6       | Piraeus          | 1,055,559 | -3.53%    |
| 7       | Tenerife Ports   | 964,337   | +9.07%    |
| 8       | Naples           | 927,458   | -28.99%   |
| 9       | Genoa            | 925,188   | -9.06%    |
| 10      | Savona           | 854,443   | -6.13%    |



| RANKING | PORT             | CALLS 2017 | 2017/2016 |
|-