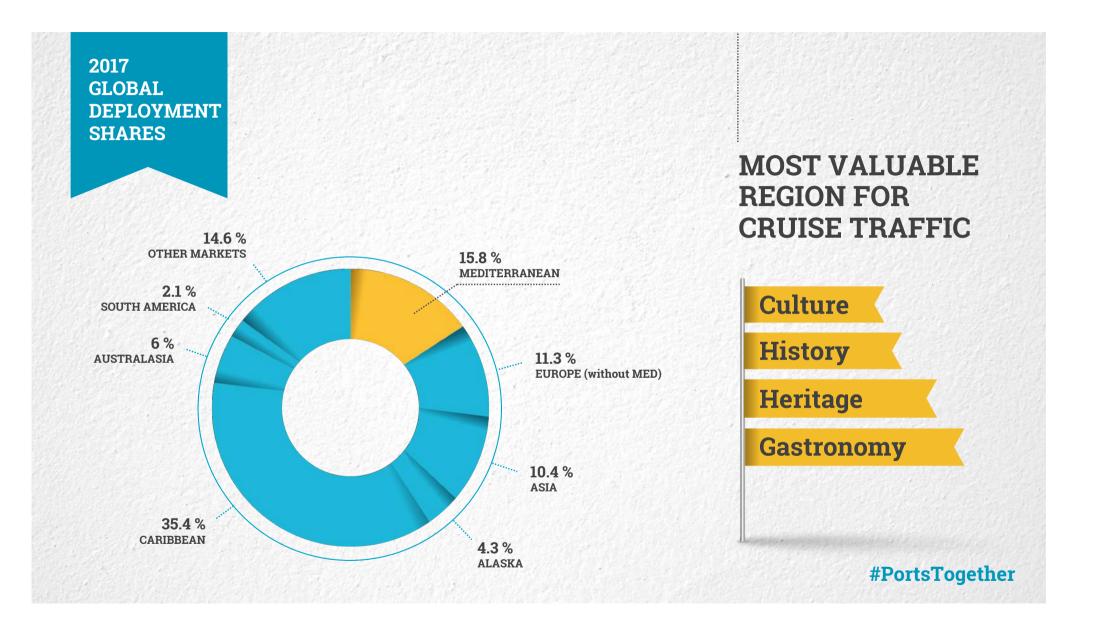

## The Mediterranean Cruise Association



The Association of Mediterranean Cruise Ports

**#PortsTogether** 

**#WeAreSocial** 









**#WeAreSocial** 





























MAJOR MEDCRUISE PORT MEMBERS Cruise Pax Movements, 2017

| RANKING | PORT             | PAX 2017  | 2017/2016 |
|---------|------------------|-----------|-----------|
| 1       | Barcelona        | 2,712,247 | +1.07%    |
| 2       | Civitavecchia    | 2,204,336 | -5.78%    |
| 3       | Balearic Islands | 2,110,663 | +7.83%    |
| 4       | Marseille        | 1,487,313 | -6.88%    |
| 5       | Venice           | 1,427,812 | -11.08%   |
| 6       | Piraeus          | 1,055,559 | -3.53%    |
| 7       | Tenerife Ports   | 964,337   | +9.07%    |
| 8       | Naples           | 927,458   | -28.99%   |
| 9       | Genoa            | 925,188   | -9.06%    |
| 10      | Savona           | 854,443   | -6.13%    |



| RANKING | PORT             | CALLS 2017 | 2017/2016 |
|---------