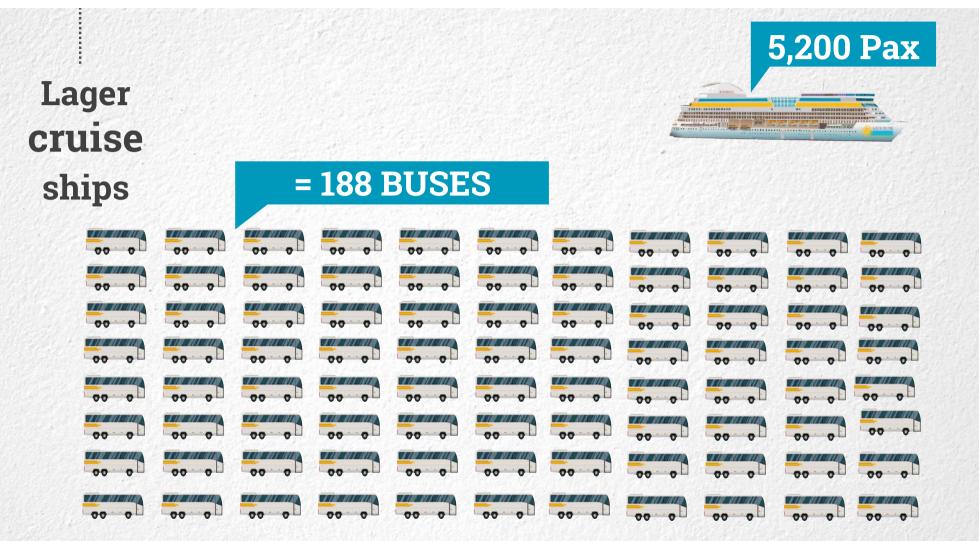

| 9       | Genoa            | 925,188   | -9.06%    |
| 10      | Savona           | 854,443   | -6.13%    |



| RANKING | PORT             | CALLS 2017 | 2017/2016 |
|---------|------------------|------------|-----------|
| 1       | Balearic Islands | 819        | +10.38%   |
| 2       | Barcelona        | 778        | +2.64%    |
| 3.      | Civitavecchia    | 729        | -12.48%   |
| 4       | Piraeus          | 576        | -7.84%    |
| 5       | Dubrovnik        | 539        | -15.65%   |
| 6       | Tenerife Ports   | 533        | +1.72%    |
| 7       | Venice           | 466        | -11.91%   |
| 8       | Marseille        | 444        | -9.39%    |
| 9       | Kotor            | 430        | -11.70%   |
| 10      | Corfu            | 410        | -14.76%   |

























# **50% GHG** Emissions Reduction from shipping for **2050**

### 0.5% Sulphur cap from shipping for 2020



# **22%** of the orderbook





**Cruise Ports Facilities** 









The Association of Mediterranean Cruise Ports



# EUROPEAN TRAVEL COMMISSION

#### Associate Members (Tourism Boards)









MedCruise stand at Seatrade Cruise Global

MedCruise pavilion at Setrade Cruise Med









## **European Maritime Day**

Hosted by Port of Burgas MedCruise member









## Impact of the cruise activities



### Unified Survey composed by 5 groups of questions

#### WG STUDIES



### **Development and provision** of LNG facilities in cruise ports



#### MedCruise LNG Supply map



- Members of European Ports Forum
- European Maritime Safety Agency (EMSA)
- Stakeholders Advi