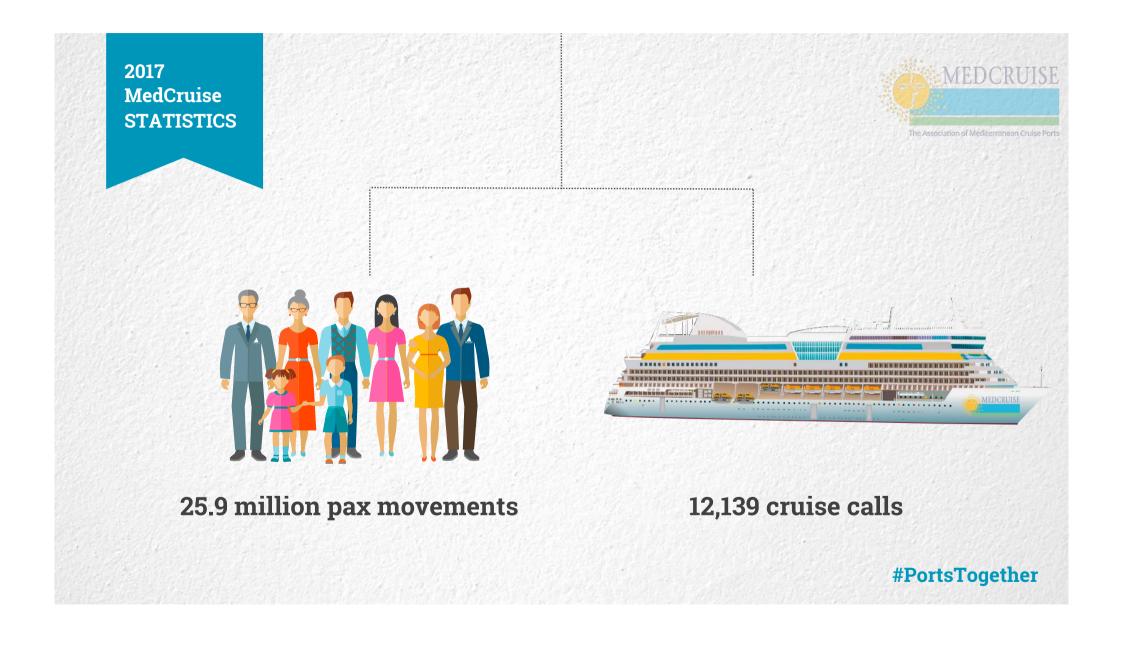

## The Mediterranean Cruise Association



The Association of Mediterranean Cruise Ports

**#PortsTogether** 

**#WeAreSocial** 









**#WeAreSocial** 





























MAJOR MEDCRUISE PORT MEMBERS Cruise Pax Movements, 2017

| RANKING | PORT             | PAX 2017  | 2017/2016 |
|---------|------------------|-----------|-----------|
| 1       | Barcelona        | 2,712,247 | +1.07%    |
| 2       | Civitavecchia    | 2,204,336 | -5.78%    |
| 3       | Balearic Islands | 2,110,663 | +7.83%    |
| 4       | Marseille        | 1,487,313 | -6.88%    |
| 5       | Venice           | 1,427,812 | -11.08%   |
| 6       | Piraeus          | 1,055,559 | -3.53%    |
| 7       | Tenerife Ports   | 964,337   | +9.07%    |
| 8       | Naples           | 927,458   | -28.99%   |
| 9       | Genoa            | 925,188   | -9.06%    |
| 10      | Savona           | 854,443   | -6.13%    |



| RANKING | PORT             | CALLS 2017 | 2017/2016 |
|---------|---