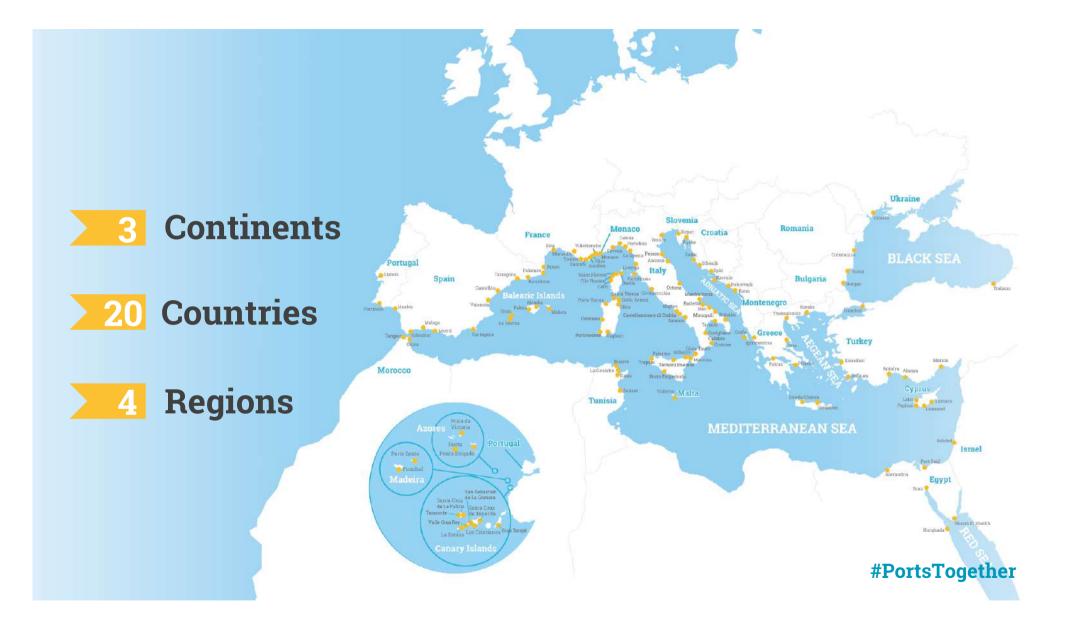

## The Mediterranean Cruise Association



The Association of Mediterranean Cruise Ports

**#PortsTogether** 

**#WeAreSocial** 









**#WeAreSocial** 





























MAJOR MEDCRUISE PORT MEMBERS Cruise Pax Movements, 2017

| RANKING | PORT             | PAX 2017  | 2017/2016 |
|---------|------------------|-----------|-----------|
| 1       | Barcelona        | 2,712,247 | +1.07%    |
| 2       | Civitavecchia    | 2,204,336 | -5.78%    |
| 3       | Balearic Islands | 2,110,663 | +7.83%    |
| 4       | Marseille        | 1,487,313 | -6.88%    |
| 5       | Venice           | 1,427,812 | -11.08%   |
| 6       | Piraeus          | 1,055,559 | -3.53%    |
| 7       | Tenerife Ports   | 964,337   | +9.07%    |
| 8       | Naples           | 927,458   | -28.99%   |
| 9       | Genoa            | 925,188   | -9.06%    |
| 10      | Savona           | 854,443   | -6.13%    |



| RANKING | PORT             | CALLS 2017 | 2017/2016