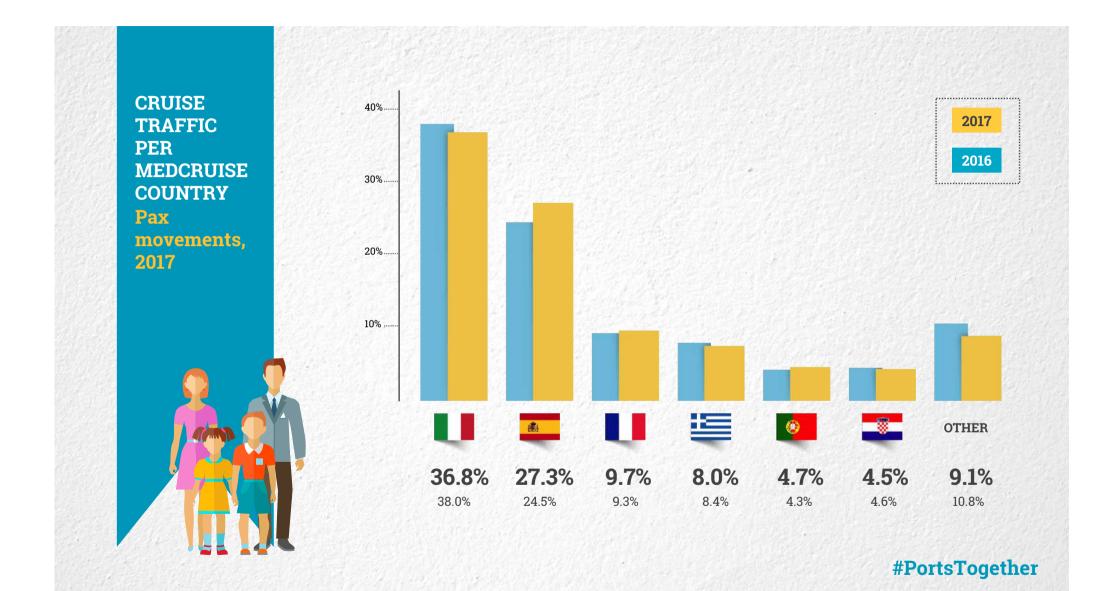

## The Mediterranean Cruise Association

The Association of Mediterranean Cruise Ports

**#PortsTogether** 

**#WeAreSocial** 

**#WeAreSocial** 

MAJOR MEDCRUISE PORT MEMBERS Cruise Pax Movements, 2017

| RANKING | PORT             | PAX 2017  | 2017/2016 |
|---------|------------------|-----------|-----------|
| 1       | Barcelona        | 2,712,247 | +1.07%    |
| 2       | Civitavecchia    | 2,204,336 | -5.78%    |
| 3       | Balearic Islands | 2,110,663 | +7.83%    |
| 4       | Marseille        | 1,487,313 | -6.88%    |
| 5       | Venice           | 1,427,812 | -11.08%   |
| 6       | Piraeus          | 1,055,559 | -3.53%    |
| 7       | Tenerife Ports   | 964,337   | +9.07%    |
| 8       | Naples           | 927,458   | -28.99%   |
| 9       | Genoa            | 925,188   | -9.06%    |
| 10      | Savona           | 854,443   | -6.13%    |