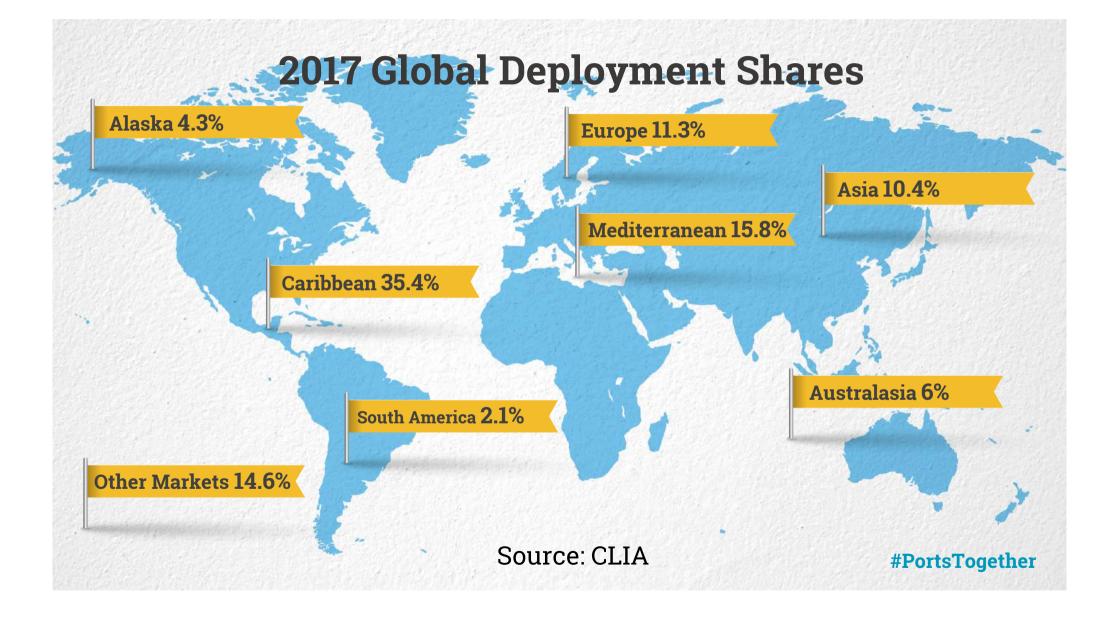

## The Mediterranean Cruise Association



The Association of Mediterranean Cruise Ports

**#PortsTogether** 

**#WeAreSocial** 









**#WeAreSocial** 





























MAJOR MEDCRUISE PORT MEMBERS Cruise Pax Movements, 2017

| RANKING | PORT             | PAX 2017  | 2017/2016 |
|---------|------------------|-----------|-----------|
| 1       | Barcelona        | 2,712,247 | +1.07%    |
| 2       | Civitavecchia    | 2,204,336 | -5.78%    |
| 3       | Balearic Islands | 2,110,663 | +7.83%    |
| 4       | Marseille        | 1,487,313 | -6.88%    |
| 5       | Venice           | 1,427,812 | -11.08%   |
| 6       | Piraeus          | 1,055,559 | -3.53%    |
| 7       | Tenerife Ports   | 964,337   | +9.07%    |
| 8       | Naples           | 927,458   | -28.99%   |
| 9       | Genoa            | 925,188   | -9.06%    |
| 10      | Savona           | 854,443   | -6.13%    |



| RANKING | PORT             | CALLS 2017 | 2017/2016 |
|-------