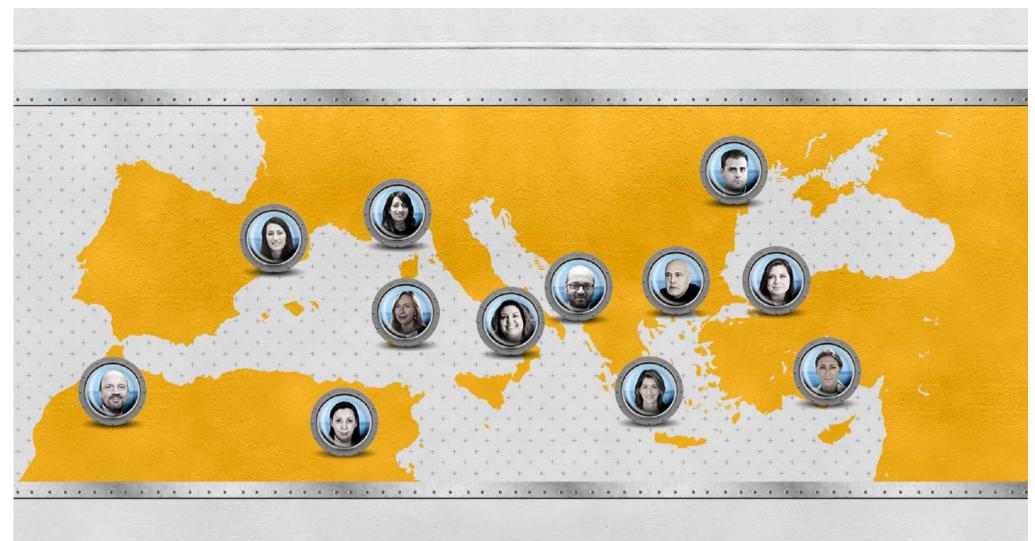

## The Mediterranean Cruise Association

The Association of Mediterranean Cruise Ports

**#PortsTogether** 

**#WeAreSocial** 

**#WeAreSocial** 

MAJOR MEDCRUISE PORT MEMBERS Cruise Pax Movements, 2017

| RANKING | PORT             | PAX 2017  | 2017/2016 |
|---------|------------------|-----------|-----------|
| 1       | Barcelona        | 2,712,247 | +1.07%    |
| 2       | Civitavecchia    | 2,204,336 | -5.78%    |
| 3       | Balearic Islands | 2,110,663 | +7.83%    |
| 4       | Marseille        | 1,487,313 | -6.88%    |
| 5       | Venice           | 1,427,812 | -11.08%   |
| 6       | Piraeus          | 1,055,559 | -3.53%    |
| 7       | Tenerife Ports   | 964,337   | +9.07%    |
| 8       | Naples           | 927,458   | -28.99%   |
| 9       | Genoa            | 925,188   | -9.06%    |
| 10      | Savona           | 854,443   | -6.13%    |