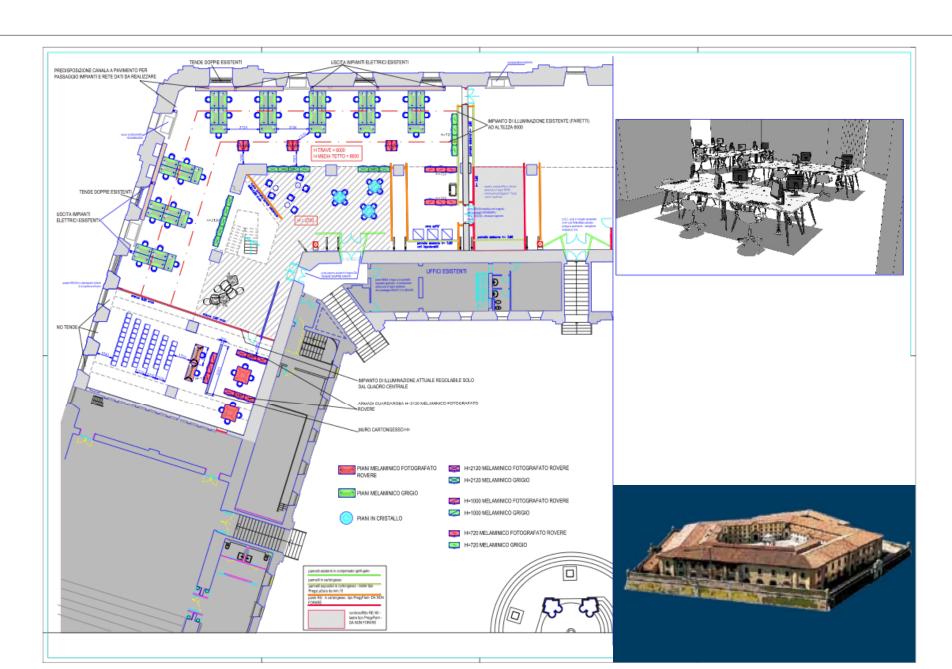

# Location: The School Area MOLE VANVITELLIANA - ANCONA

Adriatic Start-up School First Edition - 2015

months (21 september - 11 december) of training and business plan development