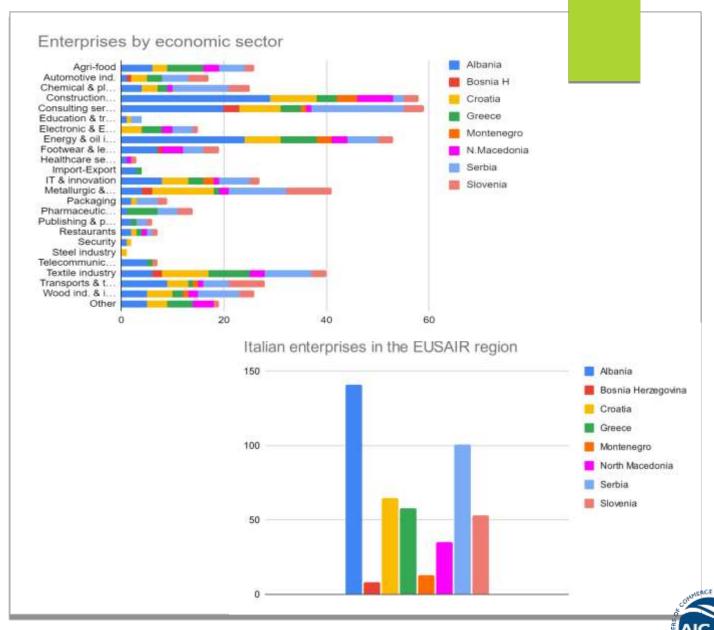

#### 3. Data organized by

- EUSAIR countries
- Italian regions (only those included in the strategy)
- Economic sector